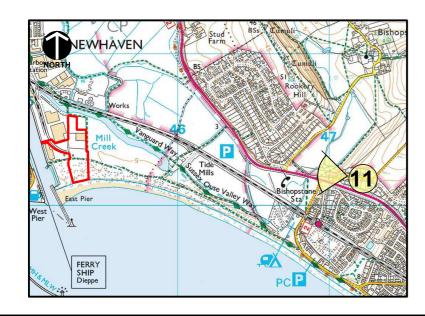

Map 1:25,000 Print at A3

Viewpoint Analysis, Viewpoint Location 11 From Hill Rise, Seaford (Stage 3 and 4)

CAD Ref: Version: Drawn by: Scale: Origin Da

RB

bright & associates
landscape and environmental consultants
Pear Tree House Dovaston Oswestry Shropshire SY10 8DP
01691 682 773 www.bright-associates.co.uk