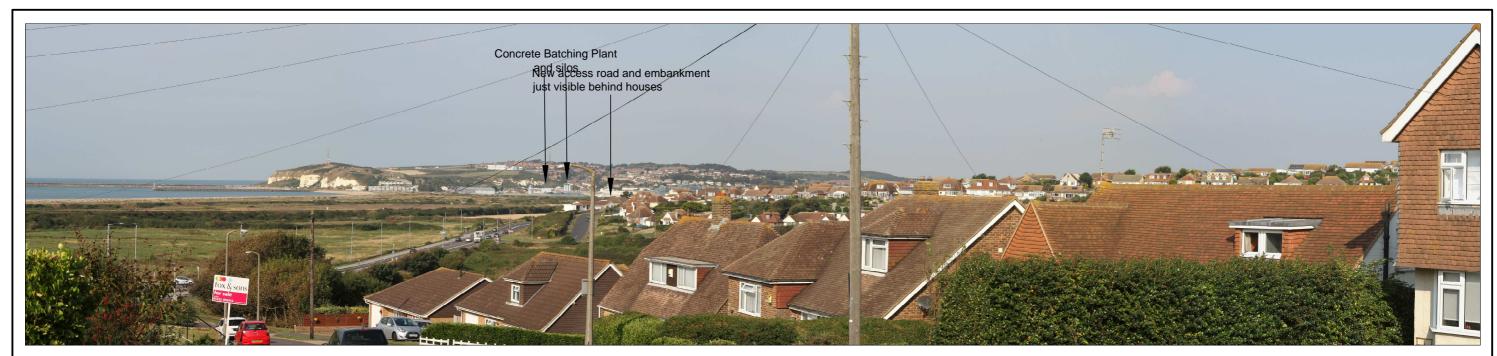

**Viewpoint Location 11: Showing Stage 3** 

**Viewpoint Location 11: Showing Stage 4** 

Based upon the Ordnance Survey maps with the permission of the controller of Her Majesty's Stationery Office, © Crown Copyright reserved. Licence number AR100019096.

Map 1:25,000 Print at A3

Viewpoint Analysis, Viewpoint Location 11 From Hill Rise, Seaford (Stage 3 and 4)

CAD Ref: Version: Drawn by: Scale: Origin Da

RB

bright & associates
landscape and environmental consultants
Pear Tree House Dovaston Oswestry Shropshire SY10 8DP
01691 682 773 www.bright-associates.co.uk