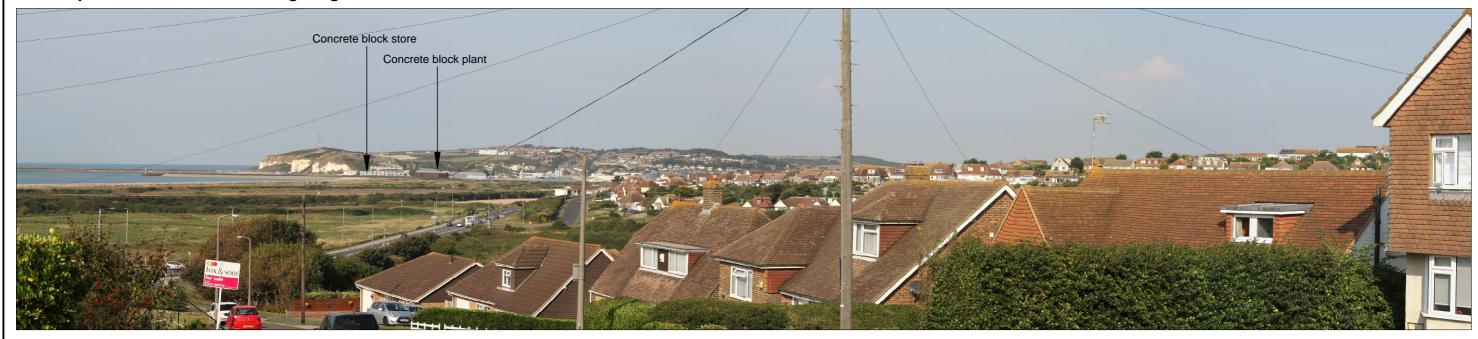

**Viewpoint Location 11: Showing Stage 3** 

**Viewpoint Location 11: Showing Stage 4** 

Based upon the Ordnance Survey maps with the permission of the controller of Her Majesty's Stationery Office, © Crown Copyright reserved. Licence number AR100019096.

Map 1:25,000 Print at A3

Viewpoint Analysis, Viewpoint Location 11 From Hill Rise, Seaford (Stage 3 and 4)

CAD Ref: Version: Drawn by: Scale: Origin Da

RB

bright & associates
landscape and environmental consultants
Pear Tree House Dovaston Oswestry Shropshire SY10 8DP
01691 682 773 www.bright-associates.co.uk